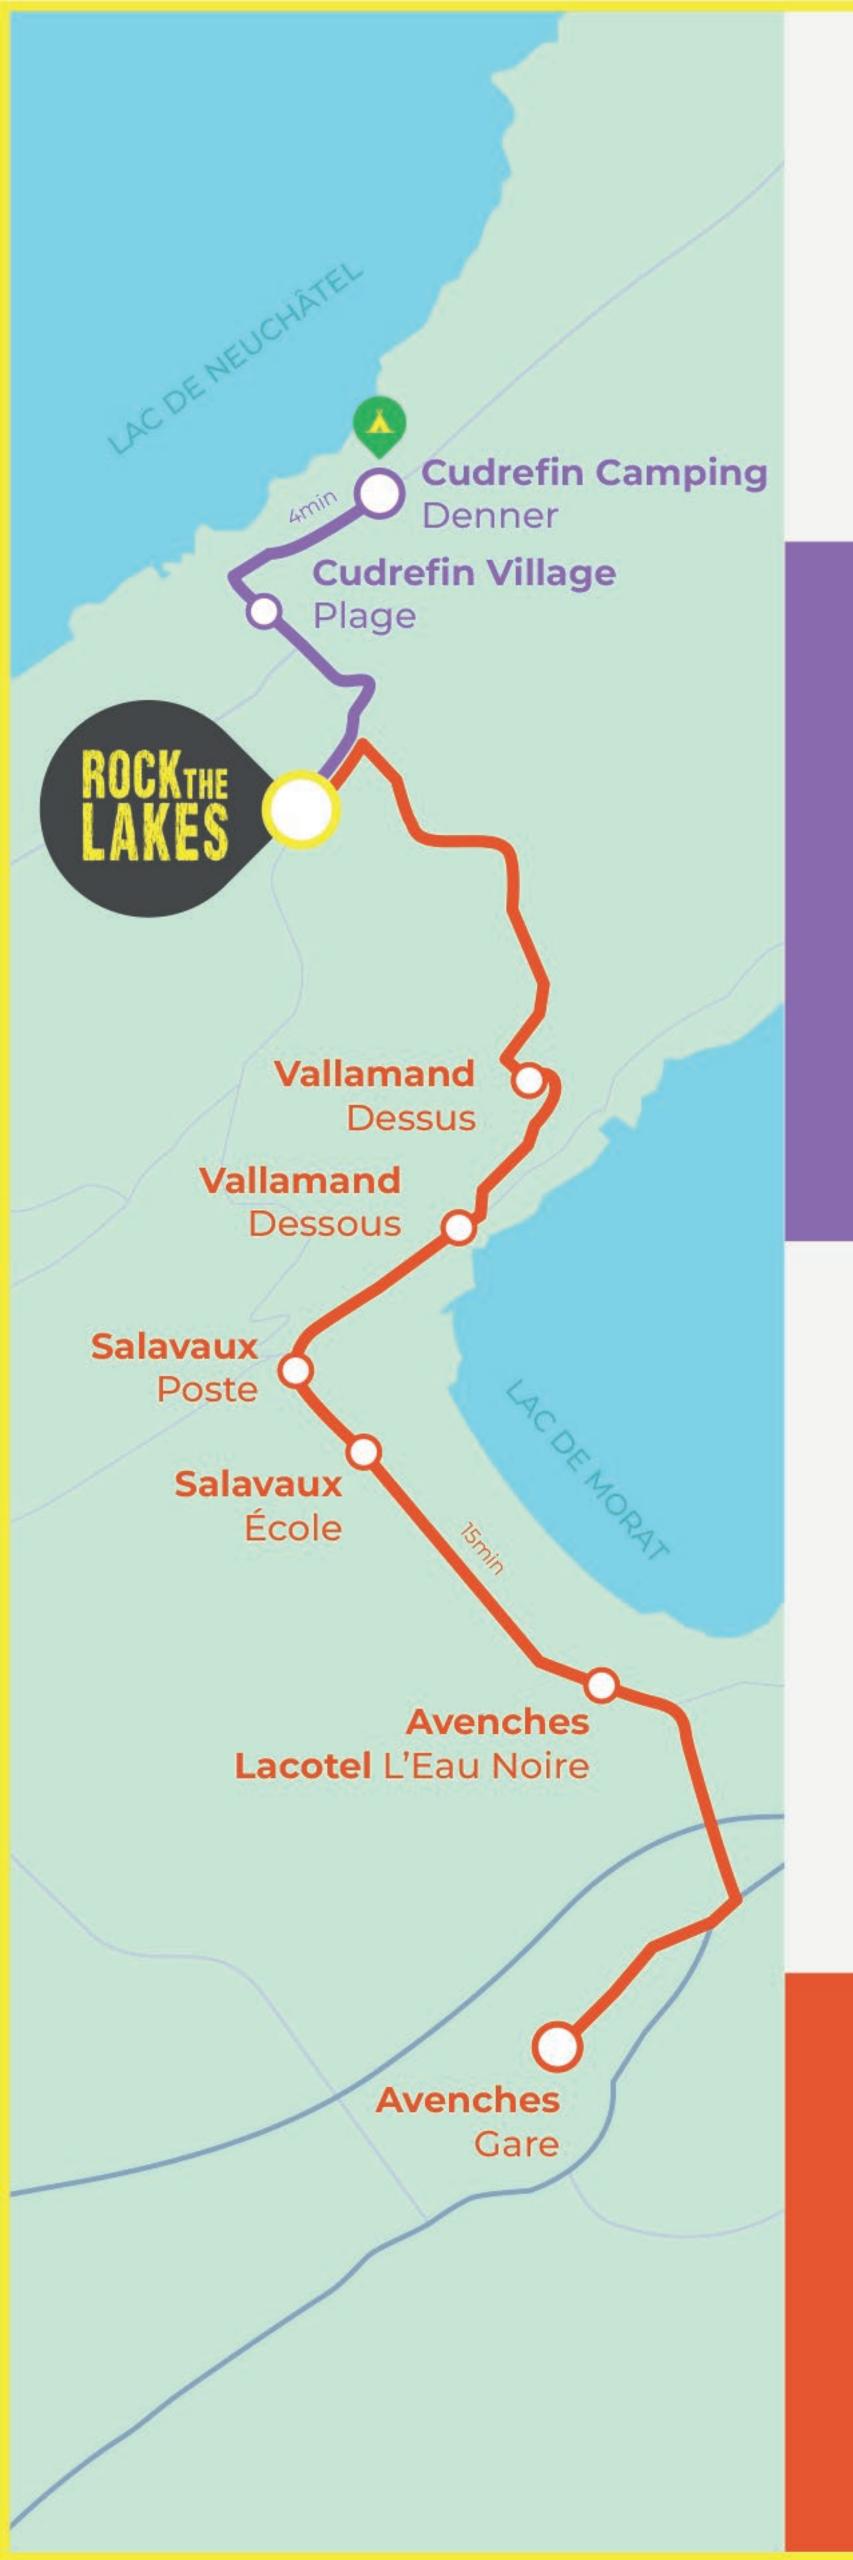

## LIGNE 1

Festival ROCK THE LAKES
Cudrefin Village Plage
Cudrefin Camping Denner

## **VENDREDI**

23 h 00 - 03 h 00 **SAMEDI** 

09 h 00 - 18 h 00

23 h 00 - 03 h 00

DIMANCHE

09 h 00 - 16 h 00

21 h 30 - 23 h 30

# LIGNE 2

### **FESTIVAL ROCK THE LAKES**

Vallamand-Dessus
Vallamand-Dessous
Salavaux Poste
Salavaux École
Lacotel L'Eau Noire
Avenches Gare

### **VENDREDI**

23 h 00 - 03 h 00 SAMEDI

23 h 00 - 03 h 00

DIMANCHE

21 h 30 - 23 h 30