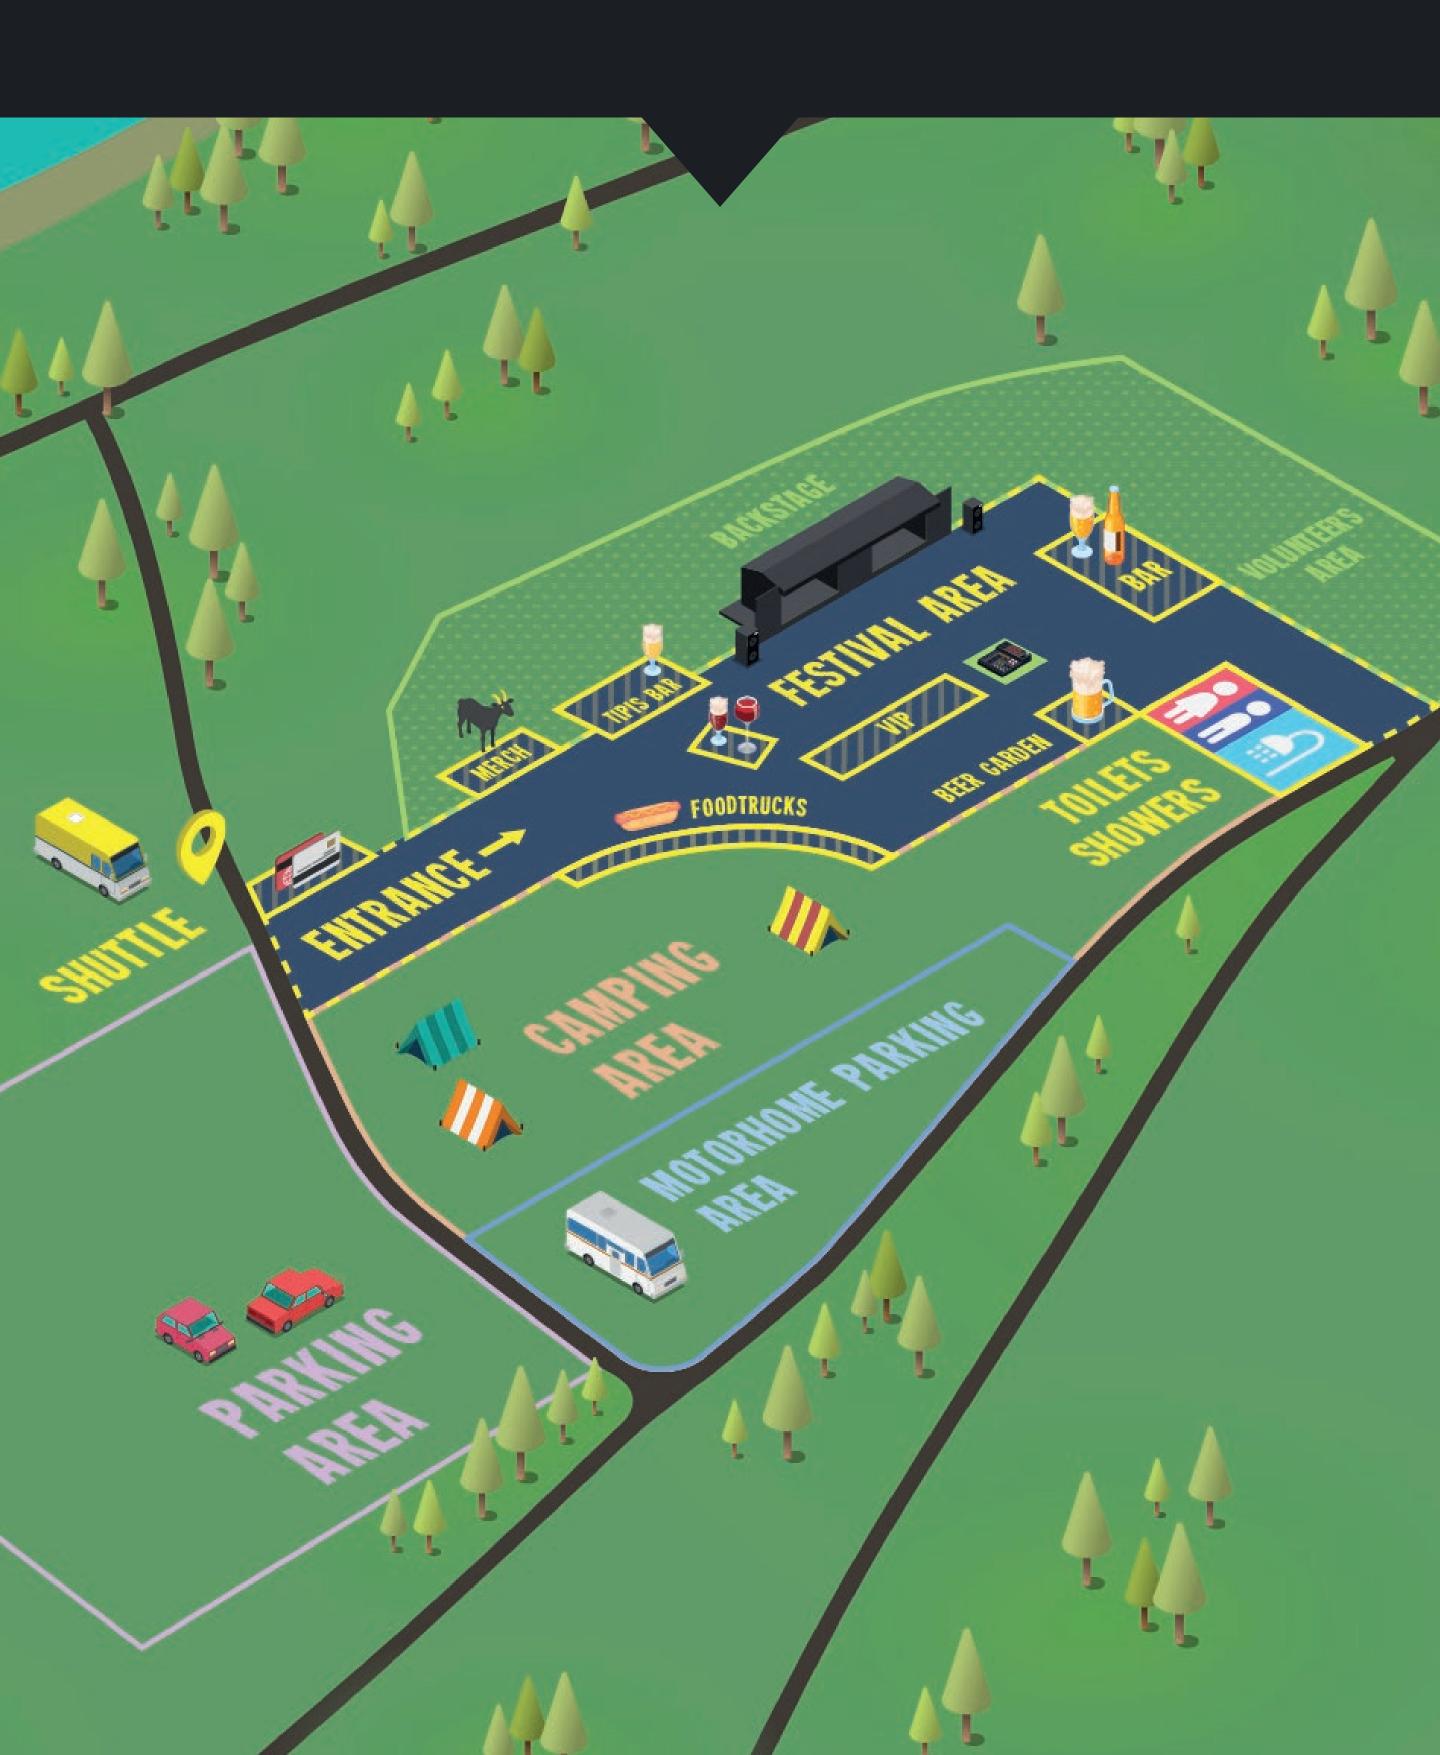

22H45

00H10

STAGE

**ICEBERG** CASINO

**ICEBERG** CASINO

**ICEBERG** 

CASINO

**ICEBERG** 

CASINO **ICEBERG** 

CASINO

**ICEBERG** CASINO

**ICEBERG** 

CASINO

BAND

KASSOGTHA THROWN

VUKOVI

XANDRIA ANNISOKAY

CROWNSHIFT

ROTTING CHRIST **BROTHERS OF METAL** 

CALIBAN

DARK TRANQUILLITY

THE AMITY AFFLICTION

BEAST IN BLACK

IN EXTREMO

SKÁLD

TIME 13H00

13H35 14H15

14H55

15H40 16H25

17H15

18H10 19H05

20H05 21H15 STAGE

**ICEBERG** CASINO

**ICEBERG** 

CASINO

**ICEBERG** CASINO

**ICEBERG** 

CASINO

**ICEBERG** CASINO

BAND

INFINITAS

DYMYTRY

ILLUMISHADE ELVENKING

HAVOK

DARTAGNAN

SODOM

DRAGONFORCE

AXEL RUDI PELL JINJER

**ICEBERG** KREATOR



# 

FRIDAY 16<sup>TH</sup>
SATURDAY 17<sup>TH</sup>
SUNDAY 18<sup>TH</sup>

12H00 TO 03H00
12H00 TO 03H00
12H00 TO 22H30





## LIGNE 1

Festival ROCK THE LAKES
Cudrefin Village Plage
Cudrefin Camping Denner

## **VENDREDI**

23 h 00 - 03 h 00 **SAMEDI** 

09 h 00 - 18 h 00

23 h 00 - 03 h 00

DIMANCHE

09 h 00 - 16 h 00

21 h 30 - 23 h 30

# LIGNE 2

### **FESTIVAL ROCK THE LAKES**

Vallamand-Dessus
Vallamand-Dessous
Salavaux Poste
Salavaux École
Lacotel L'Eau Noire
Avenches Gare

### **VENDREDI**

23 h 00 - 03 h 00 SAMEDI

23 h 00 - 03 h 00

DIMANCHE

21 h 30 - 23 h 30